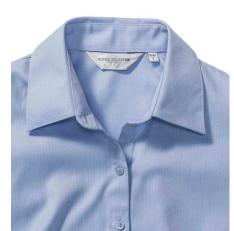

# RUSSELL WOMEN'S LONG SLEEVE SHIRT HERRINGBONE

# **Specification**

RUSSELL women's shirt with long sleeves HERRINGBONE.Our shirt is made of durable fish bone material. Slim waistline, collarless buttons, button on cuff, rounded edges.84% Cotton / 16% polyester mini fish bone, 125/130 g / m2. Wash at 40 degrees. Lt blue 3XL