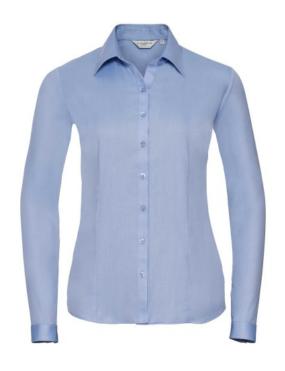

# RUSSELL WOMEN'S LONG SLEEVE SHIRT HERRINGBONE

# **Specification**

RUSSELL women's shirt with long sleeves HERRINGBONE.Our shirt is made of durable fish bone material. Slim waistline, collarless buttons, button on cuff, rounded edges.84% Cotton / 16% polyester mini fish bone, 125/130 g / m2. Wash at 40 degrees. Lt blue 3XL