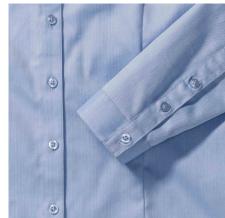

# **Specification**

RUSSELL women's shirt with long sleeves HERRINGBONE.Our shirt is made of durable fish bone material. Slim waistline, collarless buttons, button on cuff, rounded edges.84% Cotton / 16% polyester mini fish bone, 125/130 g / m2. Wash at 40 degrees. Lt blue 3XL